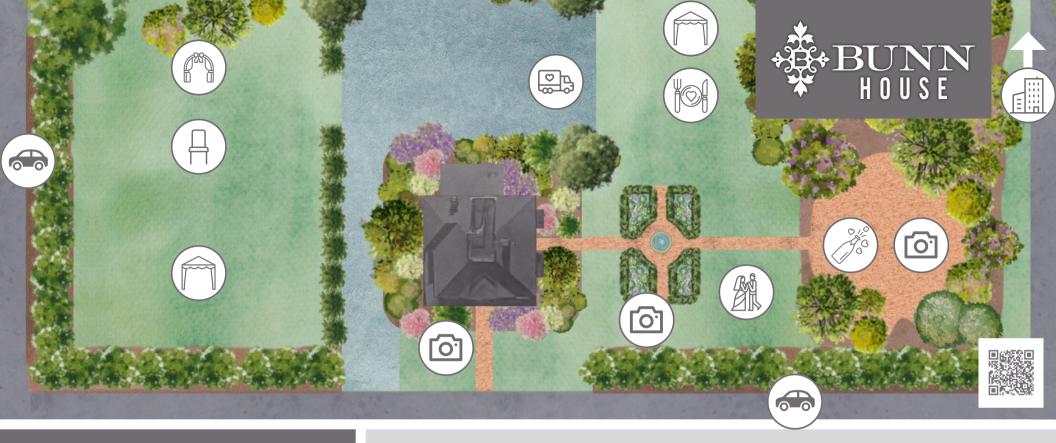

## A DAY TO REMEMBER

In a Place You'll Never Forget

The Bunn House and gardens span approximately 1.5 acres, allowing for a wide range of events, from elopements and small intimate ceremonies to larger weddings and gatherings. With the creative use of tents and event components, virtually anything is possible on the property. The Bunn House is gated and centrally located two blocks from vibrant downtown Asheville.

In addition to our parking lot, there are convenient parking areas along both side streets.

With several areas open for tents, you can create a setup perfect for your dream day.

A slight slope and shade make this spot a favorite for picturesque ceremonies.

Beautiful outdoor spaces

We're only two blocks from downtown Asheville's vibrant restaurants and shops.

From the formal gardens to the vineyard to the front steps, you won't run out of photo spots!

If you love dancing, you're in luck! We have several areas perfect for a dance floor and musicians.

Setting up dinners of all sizes is easy with so many beautiful areas to choose from!

Our vineyard and outdoor fireplace is the perfect spot for smaller groups to mingle.

Our large onsite parking area makes setup easy for vendors like florists and catering.